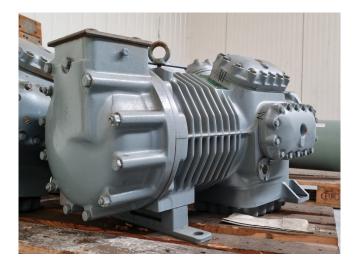

## DWM D8SH1-500X-BWM/D

#### Used DWM D8SH1-500X-BWM/D

Overhauled DWM D8SH1-500X-BWM/D semi-hermetic reciprocating compressor on Freon with a sight glass. The compressor has a displacement of 151 m<sup>3</sup>/h. We only offer the compressor overhauled and we can offer a fast delivery time. Please contact us for more information! \*Why choose for HOSBV? Were not only the largest used refrigeration specialist in Europe, but also, we solely deliver our orders after performing an extensive test and an industrial cleaning. If requested we are happy to arrange your logistics.