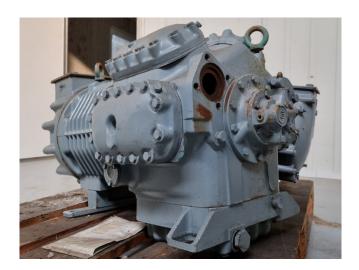

#### **Description**

#### Used DWM D8SH1-500X-BWM/D

Overhauled DWM D8SH1-500X-BWM/D semi-hermetic reciprocating compressor on Freon with a sight glass. The compressor has a displacement of 151 m<sup>3</sup>/h. We only offer the compressor overhauled and we can offer a fast delivery time. Please contact us for more information! \*Why choose for HOSBV? Were not only the largest used refrigeration specialist in Europe, but also, we solely deliver our orders after performing an extensive test and an industrial cleaning. If requested we are happy to arrange your logistics.