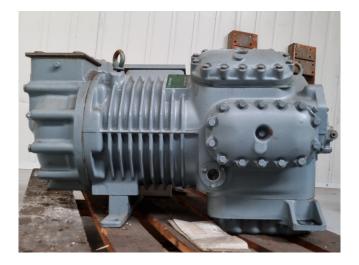

## DWM D8SH1-500X-BWM/D

#### Used DWM D8SH1-500X-BWM/D

Overhauled DWM D8SH1-500X-BWM/D semi-hermetic reciprocating compressor on Freon with a sight glass. The compressor has a displacement of 151 m<sup>3</sup>/h. We only offer the compressor overhauled and we can offer a fast delivery time. Please contact us for more information! \*Why choose for HOSBV? Were not only the largest used refrigeration specialist in Europe, but also, we solely deliver our orders after performing an extensive test and an industrial cleaning. If requested we are happy to arrange your logistics.