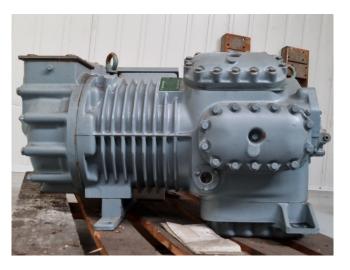

## DWM D8SH1-500X-BWM/D

#### Used DWM D8SH1-500X-BWM/D

Overhauled DWM D8SH1-500X-BWM/D semi-hermetic reciprocating compressor on Freon with a sight glass. The compressor has a displacement of 151 m<sup>3</sup>/h. We only offer the compressor overhauled and we can offer a fast delivery time. Please contact us for more information! \*Why choose for HOSBV? Were not only the largest used refrigeration specialist in Europe, but also, we solely deliver our orders after performing an extensive test and an industrial cleaning. If requested we are happy to arrange your logistics.