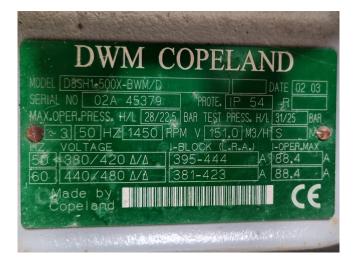

## DWM D8SH1-500X-BWM/D

### **Specifications**

| Brand             | DWM              |
|-------------------|------------------|
| Туре              | D8SH1-500X-BWM/D |
| Refrigerant       | Freon            |
| kW at 0ºC/+40ºC   | 124,3            |
| kW at -5ºC/+40ºC  | 103,4            |
| kW at -10ºC/+40ºC | 85,3             |
| kW at -20ºC/+40ºC | 56,1             |
| kW at -30ºC/+40ºC | 34,5             |
| Sight Glass       | 1                |
| m3 / h            | 151,0 m³/h       |
| Remarks           | Y.o.b. 2002      |
| Weight in kg.     | 351 kg           |
| Sizes             | 850x550x550 mm   |
|                   | (LxWxH)          |
| Stock             | 1                |
|                   |                  |

#### Used DWM D8SH1-500X-BWM/D

Overhauled DWM D8SH1-500X-BWM/D semi-hermetic reciprocating compressor on Freon with a sight glass. The compressor has a displacement of 151 m<sup>3</sup>/h. We only offer the compressor overhauled and we can offer a fast delivery time. Please contact us for more information! \*Why choose for HOSBV? Were not only the largest used refrigeration specialist in Europe, but also, we solely deliver our orders after performing an extensive test and an industrial cleaning. If requested we are happy to arrange your logistics.